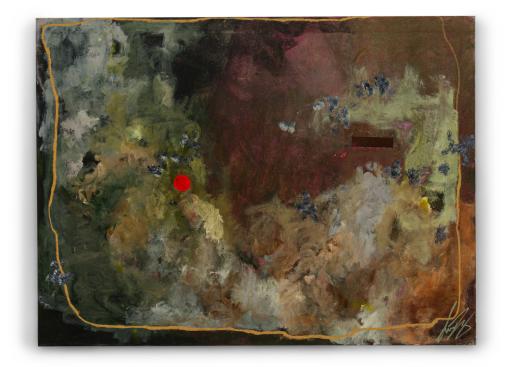

## Sharone Halevy Contemporary Abstract Charcoal, Acrylic and Oil Pastel on Canvas, Titled: ?To See You in Your Hat Sitting Across From Me, Is the Most Incredible View" (2024)

American contemporary abstract expressionist composition in a color field of muted greens, blues and pink mixed media with a striking red dot on the left side of the canvas and a golden yellow border (Signed: Lower Right) (SHARONE HALEVY)