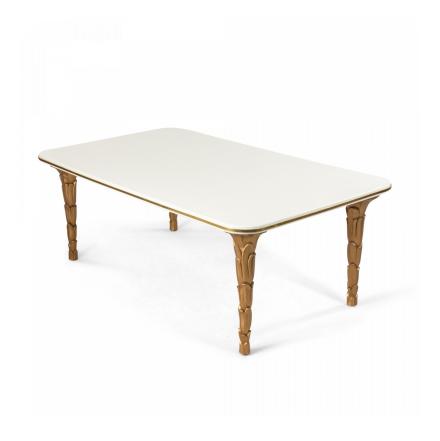

## Customizable Regency Style Glass and Brass Palm Shaped Leg Coffee Table (Made to Order)

CUSTOMIZED-MADE TO ORDER - Regency-style coffee table with carved palm tree style legs, a lacquer top with a metal rim (pictured with white lacquer top, gilt-painted legs and brass rim on table top) (MADE TO ORDER-CUSTOM SIZE AND COLOR AVAILABLE) (NEWEL MODERN COLLECTION). Please inquire for pricing. This item can also be purchased as pictured (See Inv# 061715).

DIMENSIONS W:50"D:30.25"H:18.75"

LOCATION LIC