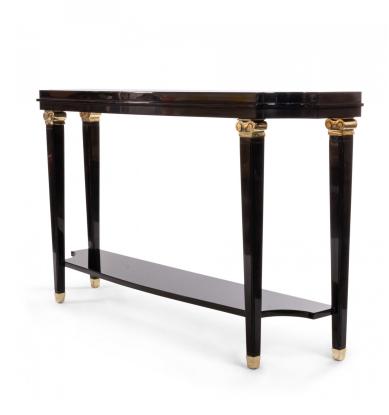

## Customizable French Mid-Century Style Lacquer Console Table (Made to Order)

CUSTOMIZED-MADE TO ORDER - Contemporary French Mid-Century 1940s-style lacquer rectangular shaped top console table with shelf and metal capital trim on legs (pictured with black lacquered finish and bronze accents) (MADE TO ORDER-CUSTOM SIZE AND COLOR AVAILABLE) (NEWEL MODERN COLLECTION). Please inquire for pricing. This item can also be purchased as pictured (See Inv# 062261B).

DIMENSIONS W:68.5"D:15.75"H:39.25"

LOCATION LIC