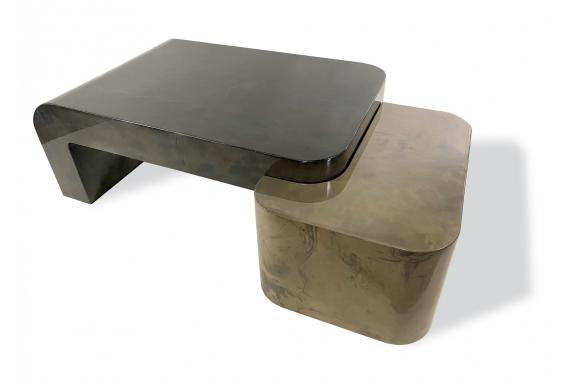

## Customizable Karl Springer Ltd Contemporary American Interlocking Parchment / Goatskin "Atlas" Low / Coffee Table (Made to Order)

CUSTOMIZED-MADE TO ORDER - Contemporary American "Atlas" monumental low table comprised of two movable overlapping pieces, one finished free form goatskin / parchment, the other in a accent finish, stretched over wooden forms and finished in a high sheen lacquer (KARL SPRINGER LTD) (pictured in black and textured gray goatskin) (MADE TO ORDER-CUSTOM SIZE AND COLOR AVAILABLE) (NEWEL MODERN COLLECTION). Please inquire for pricing. This item can also be purchased as pictured (See Inv# REC5371).