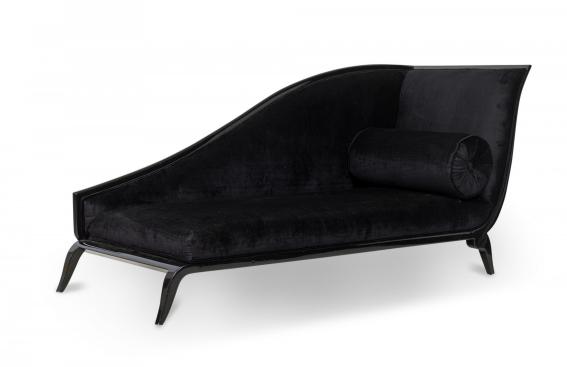

## Customizable French Art Deco Lacquered and Upholstered Sleigh Recamier (Made to Order)

CUSTOMIZED-MADE TO ORDER - French Art Deco-style lacquered sleigh back upholstered recamier and a round bolster cushion (pictured in black upholstery and black lacquered frame / legs) (MADE TO ORDER-CUSTOM SIZE AND COLOR AVAILABLE) (NEWEL MODERN COLLECTION). Please inquire for pricing. This item can also be purchased as pictured (See Inv# 060726).

DIMENSIONS W:74"D:27.5"H:34.5"

LOCATION LIC