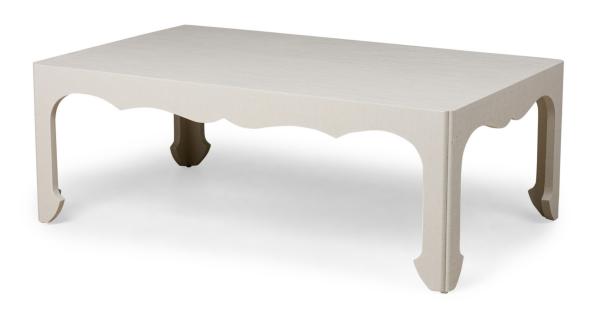

## Customizable Asian Contemporary Style Painted Raffia Wrapped Coffee Table (Made to Order)

CUSTOMIZED-MADE TO ORDER - Asian contemporary ming dynasty style rectangular coffee table with painted raffia wrapped mat and scalloped edges to apron in the manner of Karl Springer (pictured with sage / light greengray finish)(MADE TO ORDER-CUSTOM SIZE AND COLOR AVAILABLE) (NEWEL MODERN COLLECTION). Please inquire for pricing. This item can also be purchased as pictured (See Inv# NWL2740).

DIMENSIONS W:50.5"D:31"H:18.25"

LOCATION LIC