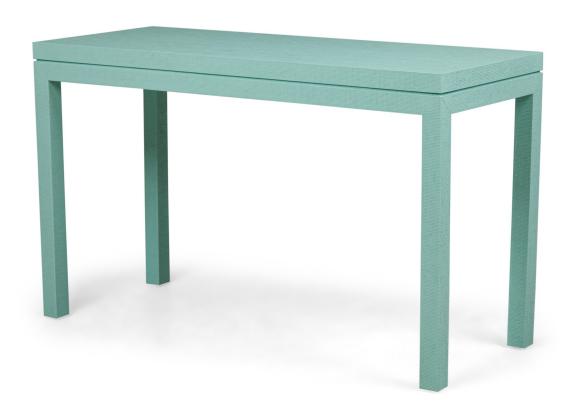

## Customizable Asian Contemporary Style Painted Raffia Wrapped Console Table (Made to Order)

CUSTOMIZED-MADE TO ORDER - Asian contemporary parsons style raffia wrapped console table with an indented design in the apron (pictured in turquoise) (MADE TO ORDER-CUSTOM SIZE AND COLOR AVAILABLE) (NEWEL MODERN COLLECTION). Please inquire for pricing. This item can also be purchased as pictured (See Inv# NWL2739).

DIMENSIONS W:50.25"D:20.25"H:30.25"

LOCATION LIC