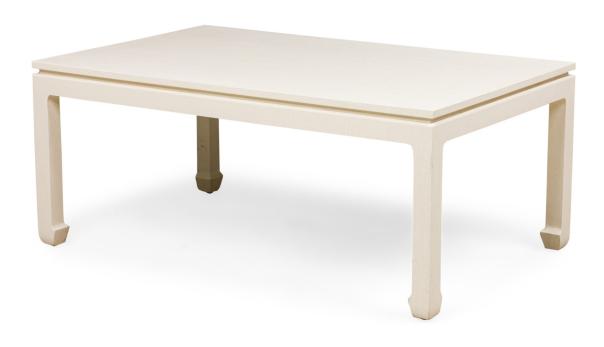

## Customizable Asian Contemporary Ming Style Painted Raffia Wrapped Coffee Table (Made to Order)

CUSTOMIZED-MADE TO ORDER - Asian Contemporary Style rectangular painted raffia wrapped coffee table featuring a low tier shelf and indented design on top apron (pictured in beige) (MADE TO ORDER-CUSTOM SIZE AND COLOR AVAILABLE) (NEWEL MODERN COLLECTION). Please inquire for pricing. This item can also be purchased as pictured (See Inv# NWL2743).

DIMENSIONS W:42.25"D:28.25"H:20"

LOCATION LIC