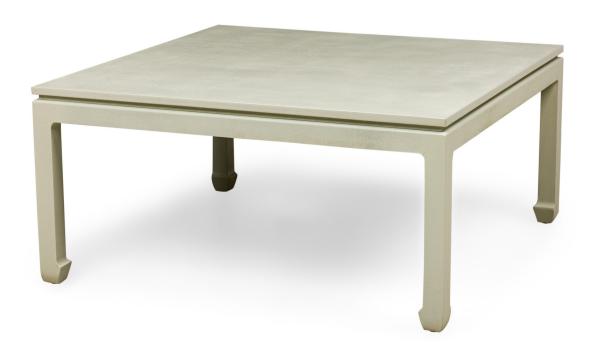

## Customizable Asian Contemporary Ming Dynasty Style Painted Raffia Wrapped Coffee Table (Made to Order)

CUSTOMIZED-MADE TO ORDER - Asian contemporary Ming dynasty style raffia wrapped square coffee table with an indented apron below the top (pictured with sage / light green-gray finish)(MADE TO ORDER-CUSTOM SIZE AND COLOR AVAILABLE) (NEWEL MODERN COLLECTION). Please inquire for pricing. This item can also be purchased as pictured (See Inv# NWL2736).

DIMENSIONS W:42.25"D:42.25"H:20.25"

LOCATION LIC