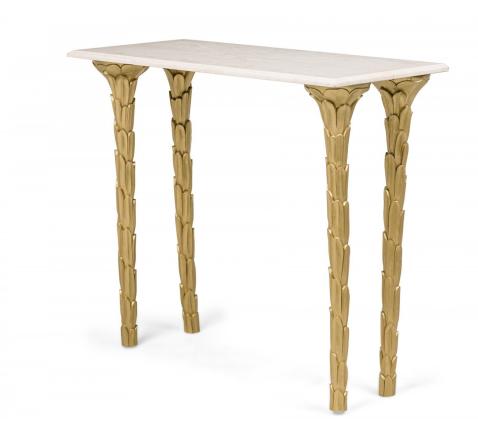

## Customizable Contemporary Regency Style Gilt Console Table (Made to Order)

CUSTOMIZED-MADE TO ORDER - Contemporary Regency-style console table with carved palm tree style legs and marble top (pictured with white marble top and gilt-painted legs)(MADE TO ORDER-CUSTOM SIZE AND COLOR AVAILABLE) (NEWEL MODERN COLLECTION). Please inquire for pricing. This item can also be purchased as pictured (See Inv# 061717B).

DIMENSIONS W:39.5"D:15.5"H:32"

LOCATION LIC