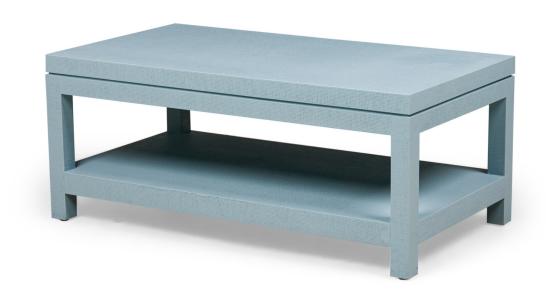

## Customizable Asian Contemporary Style Painted Raffia Wrapped Coffee Table With Reveal (Made to Order)

CUSTOMIZED-MADE TO ORDER - Asian Contemporary style rectangular painted raffia wrapped coffee table featuring a low tier shelf and indented design on top apron (pictured in sky blue) (MADE TO ORDER-CUSTOM SIZE AND COLOR AVAILABLE) (NEWEL MODERN COLLECTION). Please inquire for pricing. This item can also be purchased as pictured (See Inv# NWL2742).

DIMENSIONS W:44"D:24"H:18.5"

LOCATION LIC