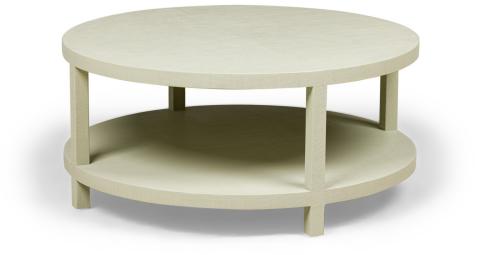

## Customizable Asian Contemporary Style Painted Raffia Wrapped Round Coffee Table (Made to Order)

CUSTOMIZED-MADE TO ORDER - Asian Contemporary painted raffia wrapped circular coffee table featuring a bottom tier shelf (pictured with sage / light green-gray finish)(MADE TO ORDER-CUSTOM SIZE AND COLOR AVAILABLE) (NEWEL MODERN COLLECTION). Please inquire for pricing. This item can also be purchased as pictured (See Inv# NWL2741).

DIMENSIONS W:36.25"D:36.25"H:16.25"

LOCATION LIC