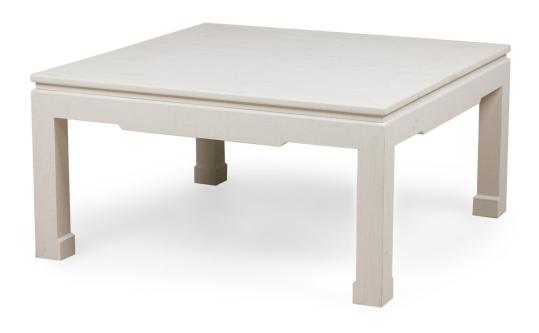

## Customizable Asian Contemporary Ming Dynasty Style Painted Raffia Wrapped Coffee Table (Made to Order)

CUSTOMIZED-MADE TO ORDER - Asian Contemporary Ming dynasty style raffia wrapped square coffee table with a shaped apron and indented form below the top (pictured in white) (MADE TO ORDER-CUSTOM SIZE AND COLOR AVAILABLE) (NEWEL MODERN COLLECTION). Please inquire for pricing. This item can also be purchased as pictured (See Inv# NWL2734).

DIMENSIONS W:38"D:38"H:19.25"

LOCATION LIC