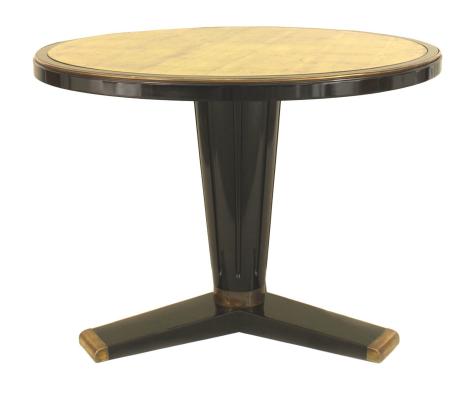

## Customizable French Jansen Style Ebonized Center Table (Made to Order)

CUSTOMIZED-MADE TO ORDER - French Mid-Century-style center table with a fluted & tapered pedestal over a triparte base having brass sabots all supporting a round gilt glass inset top (Copy of original JANSEN) (pictured with ebonized finish) (MADE TO ORDER-CUSTOM SIZE AND COLOR AVAILABLE) (NEWEL MODERN COLLECTION). Please inquire for pricing. This item can also be purchased as pictured (See Inv# 063702).

DIMENSIONS W:41.25"D:41.25"H:30"

LOCATION LIC