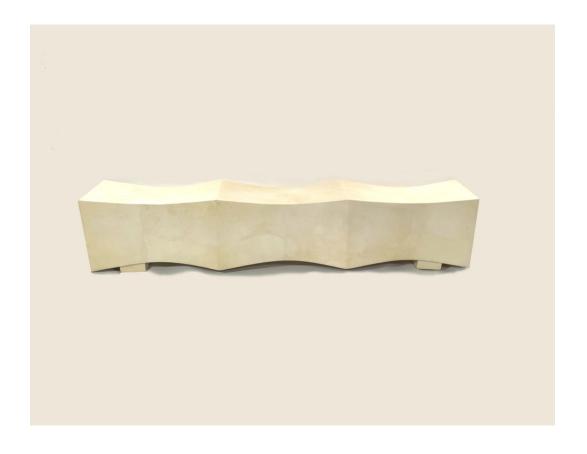

## Customizable Karl Springer Ltd Contemporary American Freeform Parchment "Cameo" 3 Seat Bench (Made to Order)

CUSTOMIZED-MADE TO ORDER - Contemporary American style custom freeform "Cameo" 3 seat bench with a lacquered parchment veneer. (KARL SPRINGER LTD) (Pictured with beige parchment) (MADE TO ORDER-CUSTOM # OF SEATS AND COLOR AVAILABLE) (NEWEL MODERN COLLECTION). Please inquire for pricing. This item can also be purchased as pictured (See Inv# REC5244).

DIMENSIONS W:72"D:16"H:16"

LOCATION LIC