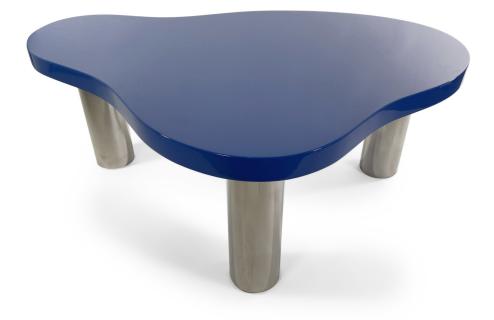

## Karl Springer Ltd American Contemporary Biomorphic "Royale" Coffee Table (Made to Order)

CUSTOMIZED-MADE TO ORDER - Contemporary American biomorphic "Royale" coffee table with a uniquelyshaped top painted in blue and finished in a high sheen lacquer, resting on three substantial cylindrical stainless steel legs. (KARL SPRINGER LTD). (PRICED AS SHOWN) (Can be customized in size and color selection) Please inquire for pricing.