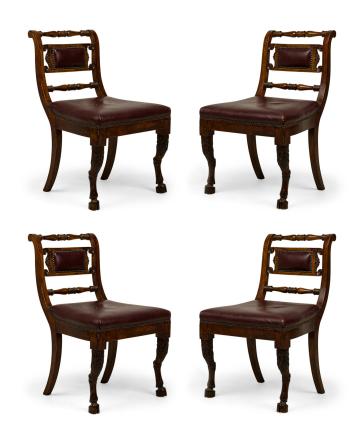

## Set of 4 of French Empire Style Turned and Carved Mahogany Burgundy Upholstered Side Chairs

Set of 4 French Empire-style (2nd quarter 19th Century) mahogany side chairs with turned back rails, a central back burgundy leather upholstered panel and seat with decorative brass nail head trim, resting on two legs ending in carved hoof feet, and two sabre legs. (PRICED AS SET)

DIMENSIONS W:20"D:19"H:32.5"

CONDITION Good; Wear consistent with age and use

LOCATION LIC