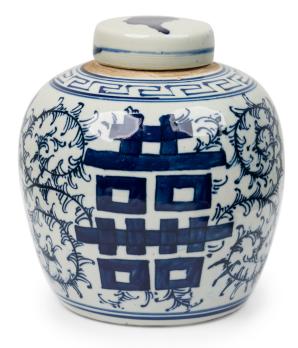

## Chinese Blue & White Porcelain Covered Jars with Floral Decoration & Calligraphy

Chinese blue & white porcelain ovoid jar with calligraphic characters on the lid plus a double border, the body painted with a keyfret border surrounding the mouth, a foliate pattern beneath with 2 opposing sides displaying an enlarged version of the calligraphy, ending in a double border at bottom.

DIMENSIONS W:6"D:6"H:6.75"

CONDITION Good; Wear consistent with age and use

LOCATION LIC-2nd Floor