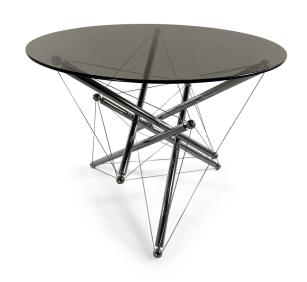

## Theodore Waddell for Cassina Mid-Century Modern Chrome Tension Table

American Mid-Century Modern (1970s) "Tension" sculptural dining / center table, the base of which is constructed with chrome tubing supported by steel tension cables reminiscent of molecular structures, supporting a circular smoked glass top. (THEODORE WADDELL FOR CASSINA)