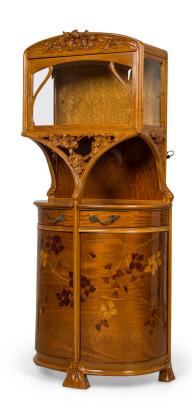

## Camille Gauthier French Art Nouveau Floral Marquetry Display Cabinet / Vitrine

French Art Nouveau two-tier display cabinet / vitrine with a glass upper cabinet topped with an elaborately carved floral crest over an open compartment, resting on a lower demilune closed cabinet featuring two upper pivoting drawers with bronze floral drawer pulls and two lower doors with floral marquetry design.

DIMENSIONS W:36"D:18"H:80"

CONDITION Good; Wear consistent with age and use

LOCATION LIC