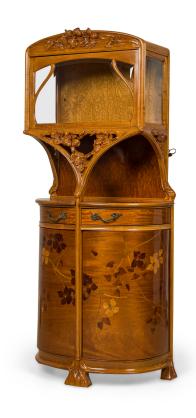

## Camille Gauthier French Art Nouveau Floral Marquetry Display Cabinet / Vitrine

French Art Nouveau two-tier display cabinet / vitrine with a glass upper cabinet topped with an elaborately carved floral crest over an open compartment, resting on a lower demilune closed cabinet featuring two upper pivoting drawers with bronze floral drawer pulls and two lower doors with floral marquetry design. (CAMILLE GAUTHIER)