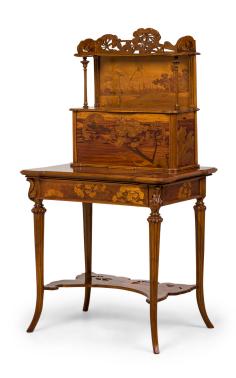

## Emile Galle French Art Nouveau "Ombelles" Floral and Pastoral Marquetry Writing Desk

French Art Nouveau writing desk featuring an open upper section with a marquetry inlaid pasteral scene back panel under a carved floral crest supported by two fluted & carved columns over a drop front cabinet having a floral marquetry cabinet resting on a shaped table top with continuing floral marquetry over a single drawer with a shaped stretcher shelf, connecting four fluted sabre legs

DIMENSIONS W:30.5"D:22"H:55.25"

CONDITION Good; Wear consistent with age and use

LOCATION 61st Street