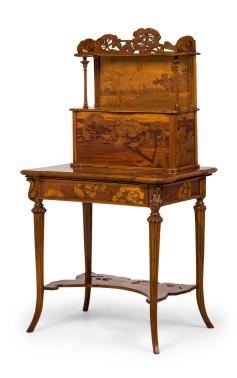

## Emile Galle French Art Nouveau "Ombelles" Floral and Pastoral Marquetry Writing Desk

French Art Nouveau writing desk featuring an open upper section with a marquetry inlaid pasteral scene back panel under a carved floral crest supported by two fluted & carved columns over a drop front cabinet having a floral marquetry cabinet resting on a shaped table top with continuing floral marquetry over a single drawer with a shaped stretcher shelf, connecting four fluted sabre legs. (EMILE GALLE)

DIMENSIONS W:30.5"D:22"H:55.25"

CONDITION Good; Wear consistent with age and use

LOCATION LIC