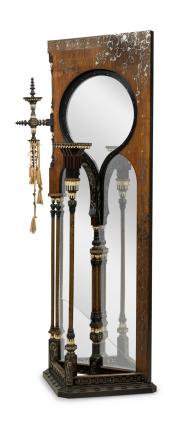

## Carlo Bugatti Art Nouveau Mirrored Hall / Hat Stand with Mother of Pearl, Silver, and Bone Inlay

Italian Art Nouveau narrow hall / hatrack stand having a walnut & ebonized wood frame with pewter & pearl inlay and a shaped inset full-length mirror, with elaborate columns and center pedestal having copper veneer, featuring elaborate geometric bone trim, all resting on a triangular base

DIMENSIONS W:16"D:16"H:39"

CONDITION Good; Wear consistent with age and use

LOCATION LIC-2nd Floor-WH2