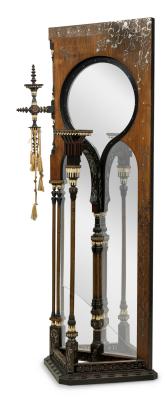

## Carlo Bugatti Art Nouveau Mirrored Hall / Hat Stand with Mother of Pearl, Silver, and Bone Inlay

Italian Art Nouveau narrow hall / hatrack stand having a walnut & ebonized wood frame with pewter & pearl inlay and a shaped inset full-length mirror, with elaborate columns and center pedestal having copper veneer, featuring elaborate geometric bone trim, all resting on a triangular base (CARLO BUGATTI)

DIMENSIONS W:16"D:16"H:39"

CONDITION Good; Wear consistent with age and use

LOCATION LIC