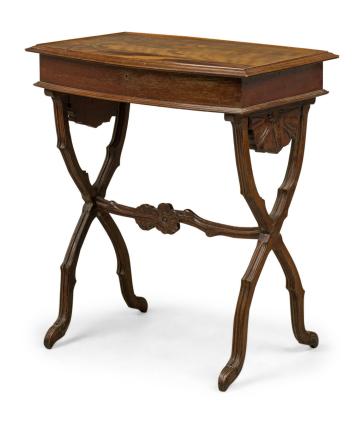

## Emile Galle French Art Nouveau Lift Top Marquetry Floral Inlaid Wooden Table

French Art Nouveau occasional / dressing table with an elaborate inlaid floral and pastoral design that lifts on two brass hinges to reveal an interior mirror and inlaid floral design above segmented compartments, and resting on a floral carved stretcher supporting 2 pair of crossed legs. (EMILE GALLE)

DIMENSIONS W:27"D:18"H:30"

CONDITION Good; Minor fading

LOCATION LIC-2nd Floor-WH2