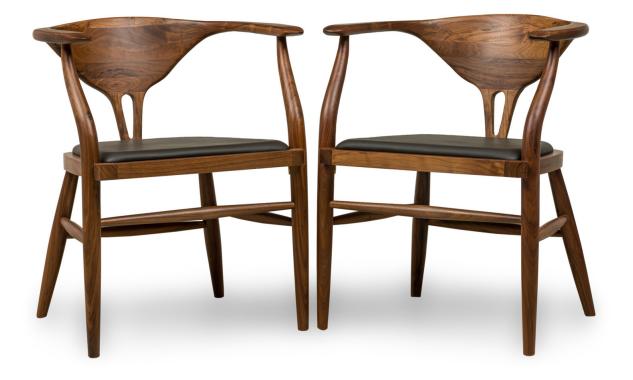

## "Dynasti" Mid-Century Solid Walnut Dining Chair with Leather Upholstery

8 Contemporary "Dynasti" Modern Danish style Solid Walnut Dining Chairs. Crafted from FSC-Certified environmentally sourced walnut. The chair\\'s unique design is a fusion of Danish modern sensibility and Asian architectural influence with olive colored leather (PRICED EACH). (NEWEL MODERN COLLECTION)

DIMENSIONS W:28"D:20"H:23.5"

CONDITION Good; Wear consistent with age and use

LOCATION LIC-2nd Floor-WH2