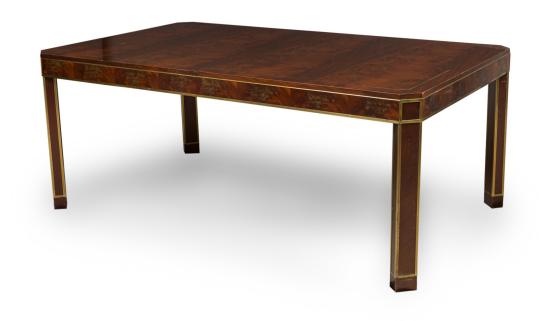

## Russian Neo-Classic Style Flame Mahogany Brass Trimmed Extention Dining / Conference Table

Russian Neo-Classic-style extention dining / conference table, having a rectangular top with canted corners with a fine wood border inlay that slides open to acommodate 2 leaves, resting on four angled rectangular legs with brass trim along the edges and apron, finished in a flame mahogany veneer.

DIMENSIONS W:74.25"D:44"H:29.75"

CONDITION Good; Wear consistent with age and use

LOCATION LIC-2nd Floor-WH2