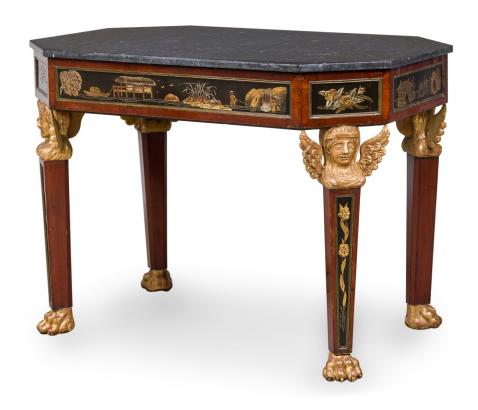

## Russian Chinoiserie Parcel Gilt Mahogany & Gray Marble Octagonal Center Table

Possibly Russian (early 19th Century) mahogany center table with cantered corners and having a Chinoiserie gilt and lacquer decorated frieze supported on 4 tapered rectangular legs topped by winged Egyptian caryatid heads, resting on 4 lion's paw giltwood feet topped with a gray marble slab with white striations

DIMENSIONS W:41.25"D:28"H:30"

CONDITION Good: Minor losses

LOCATION LIC