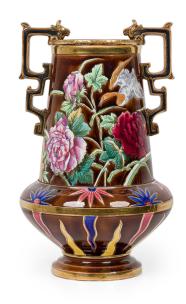

## **Dutch Victorian Aesthetic Movement Monumental Gilt Painted Ceramic Vessel**

Dutch Victorian (19th Century) Aesthetic Movement monumental ceramic vase in footed ovoid form with ornate keyfret handles, featuring a shallow relief nature scene; a duck hovering over abundant flora, painted in bold colors over a brown ground with gilt highlighting.

DIMENSIONS W:12"D:12"H:19.25"

CONDITION Good; Wear consistent with age and use

LOCATION LIC-Showroom