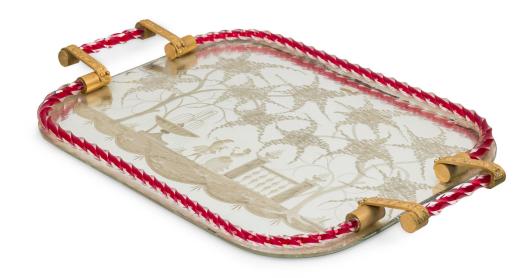

## Murano Italian Venetian Etched Colored Glass and Bronze Vanity Tray, Style of Ercole Barovier

Italian Venetian (1950s) glass mirrored vanity tray in rounded rectangular form featuring an etched courtship scene with gilt bronze scroll relief handles, rope-form striped glass frame, faux wood protective back and a "Murano Glass" sticker at the center top. (In the style of ERCOLE BAROVIER)

DIMENSIONS W:28"D:1.75"H:17.5"

CONDITION Good; Wear consistent with age and use

LOCATION LIC