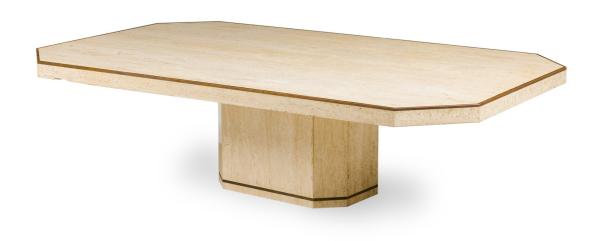

## Willy Rizzo for Jean Charles Mid-Century Italian Monumental Travertine Marble Octagonal Coffee Table

Mid-Century Italian Modern large rectangular travertine marble 8-sided low coffee table with inlaid metal banding decoration, supported on a conforming base. (WILLY RIZZO FOR JEAN CHARLES) (Similar end tables: REG4944)

DIMENSIONS W:56"D:30"H:16.5"

CONDITION Good; Wear consistent with age and use

LOCATION LIC-2nd Floor-WH2