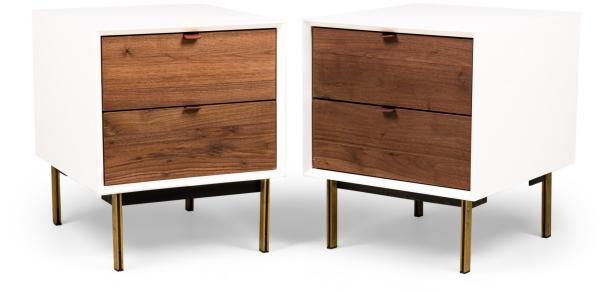

## Contemporary / Modern White "Lustrosa" Cabinet and Natural Wood 2-Drawer Nightstands / Bedside Table

2 Contemporary / Modern 2-drawer nightstands / bedside tables featuring white finished wood cabinets containing 2 drawers with a natural walnut finish, each with two top mounted drawer pulls, resting on brass legs. (Companion chest of drawers: MOD2026, dresser: MOD2027)(PRICED EACH)

DIMENSIONS W:20"D:22"H:24"

CONDITION Good; Wear consistent with age and use

LOCATION LIC-2nd Floor-Back Room