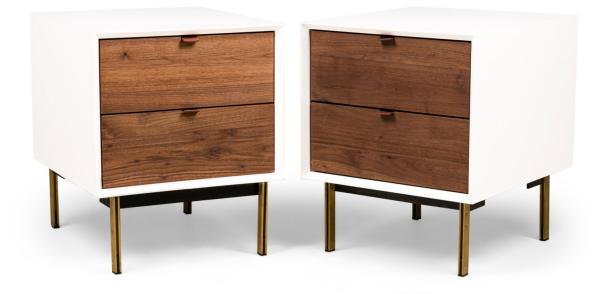

## Contemporary / Modern White "Lustrosa" Cabinet and Natural Wood 2-Drawer Nightstands / Bedside Table

2 Contemporary / Modern "Lustrosa" 2-drawer nightstands / bedside tables featuring white finished wood cabinets containing 2 drawers with a natural walnut finish, each with two top mounted drawer pulls, resting on brass legs. (Companion chest of drawers: MOD2026, dresser: MOD2027) (PRICED EACH)