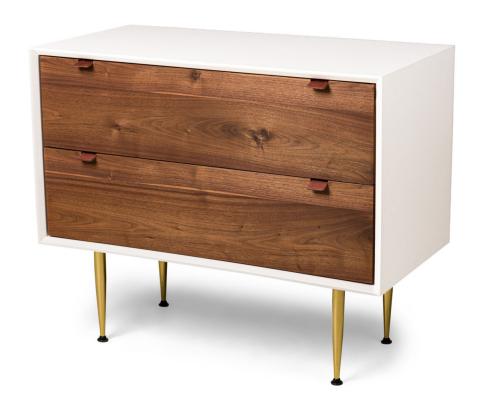

## Contemporary / Modern White "Lustrosa" Cabinet and Natural Wood 2-Drawer Dresser

Contemporary / Modern "Lustrosa" 2-drawer chest featuring a white finished wood cabinet containing 2 drawers with a natural walnut finish, each with two top mounted drawer pulls, resting on brass legs. (Companion chest of drawers: MOD2026, bedside tables: MOD2028)

DIMENSIONS W:36"D:18"H:29.5"

CONDITION Good; Wear consistent with age and use

LOCATION LIC-2nd Floor-WH2