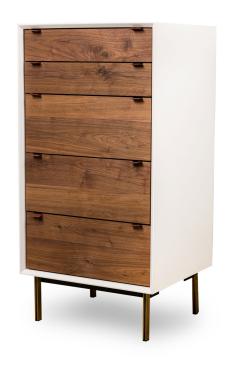

## Contemporary / Modern White "Lustrosa" Cabinet and Natural Wood 5-Drawer Chest

Contemporary / Modern "Lustrosa" 5 drawer chest featuring a white finished wood cabinet containing 5 drawers with a natural walnut finish, each with two top mounted drawer pulls, resting on oval brass legs. (Companion dresser: MOD2027, bedside tables: MOD2028)

DIMENSIONS W:24"D:21.25"H:47.5"

CONDITION Good; Wear consistent with age and use

LOCATION LIC-2nd Floor-WH2