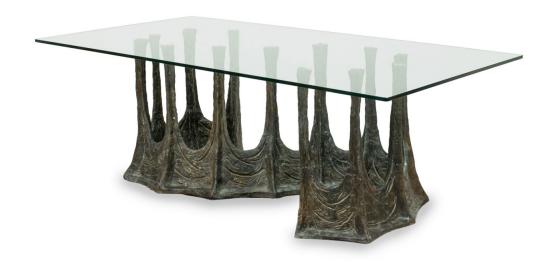

## "Guarda" Contemporary Modern Organic S-Shaped Sculptural Bronzed and Glass Dining / Conference Table

Contemporary / Modern "Guarda" dining / conference table featuring an organic S-shaped bronzed table base with tapering supports unified at the base, having polished brass square supports beneath a rectangular clear glass table top.

DIMENSIONS W:67"D:31.5"H:28.5"

CONDITION Good; Wear consistent with age and use

LOCATION LIC-2nd Floor-WH2