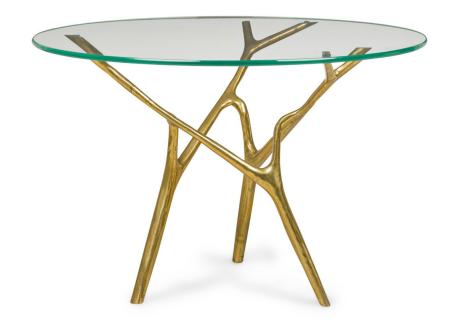

## "Branco: Contemporary Modern Polished Bronze and Glass Circular Branch Form Dining Table by Newel Mo

Contemporary / Modern "Branco" dining / center table featuring an organic "branch" form base constructred from polished bronze supporting a circular clear glass table top. (Similar table in unpolished bronze: MOD2004, matching side table: MOD2033)

DIMENSIONS W:43.5"D:43.5"H:29.25"

CONDITION Good; Wear consistent with age and use

LOCATION LIC-2nd Floor-WH2