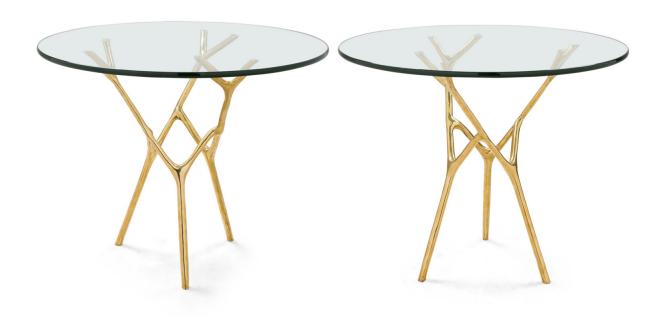

## "Branco" Contemporary Modern Polished Bronze and Glass Branch Form End / Side Table

2 Contemporary / Modern "BRANCO" end / side tables featuring an organic "branch" form bases constructred from polished bronze supporting a circular clear glass table top. (PRICED EACH) (Similar dining table in polished bronze: MOD2003, in dark bronze: MOD2004)

DIMENSIONS W:25.5"D:25.5"H:21"

CONDITION Good; Wear consistent with age and use

LOCATION LIC-2nd Floor