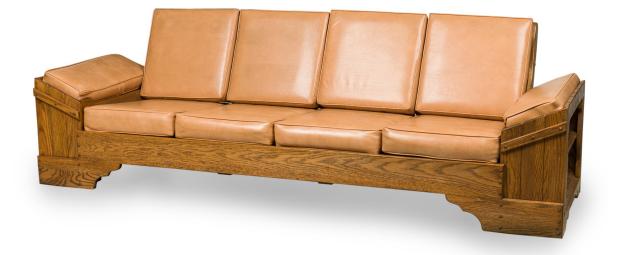

## Rustic Old Hickory Wood and Tan Leather Settee

Rustic Old Hickory settee / sofa with a hickory wood frame containing a closed cabinet with iron hinges and latch in the right armrest and an open cabinet with two shelves in the left armrest, with eight light tan leather square removable seat and back cushions and two rectangular armrest cushions. (branded, OLD HICKORY)

DIMENSIONS W:105"D:36"H:33"

CONDITION Good; Wear consistent with age and use

LOCATION LIC