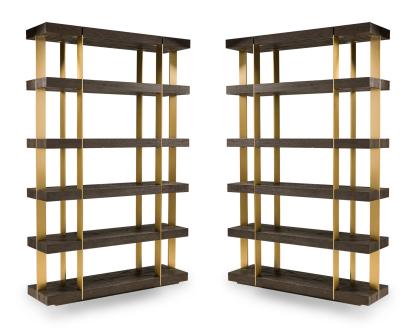

## Pair of Thomas Bina & Ed Robinson for RH Oveido Contemporary American Oak Verrazano Shelving Units

PAIR of Contemporary American bookcases / etagere shelving units featuring 6 brushed gold metal supports ascending vertically and intersecting with 6 dark stained oak block shelves (THOMAS BINA & ED ROBINSON FOR RH OVEIDO) (PRICED AS PAIR)

DIMENSIONS W:60"D:16"H:92.75"

CONDITION Good; Wear consistent with age and use

LOCATION LIC-2nd Floor-WH2