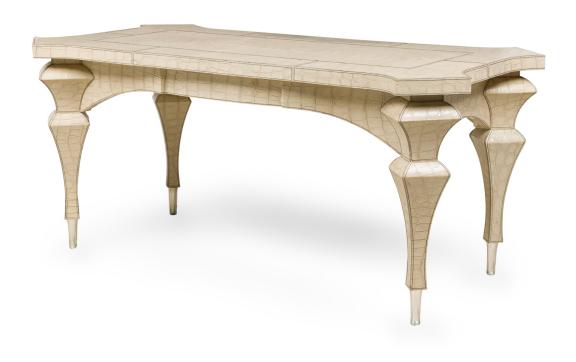

## Mid-Century American Embossed Beige Faux Reptile Leather Desk

Mid-Century American table desk having an embossed off-white faux reptile leather veneer featuring a shaped top with canted corners and matching sculptural legs resting on 4 exposed silver metal tapered legs. (KARL SPRINGER) (Companion pieces: REG4872, REG5081, REG4872)

DIMENSIONS W:74.5"D:39"H:34"

CONDITION Good; Wear consistent with age and use

LOCATION LIC-2nd Floor-WH2