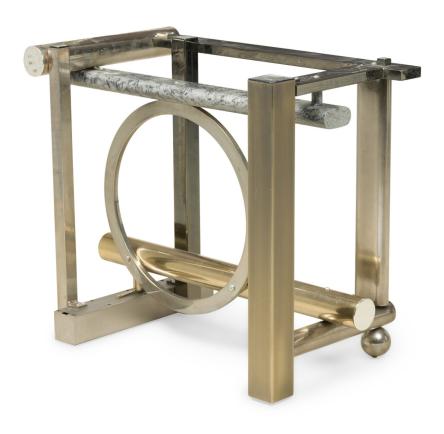

## DESIGN INSTITUTE OF AMERICA

## DIA Mid-Century American Modern Chrome & Brass Dining Table Frame

Mid-Century American Modernist (1970s) chrome and brass dining / center table base frame in a sculptural geometric form with intersecting flat, tubular and block shaped supports and stretchers. (DESIGN INSTITUTE OF AMERICA) (NOTE: missing glass or marble top which can be made to size)

DIMENSIONS W:35"D:18"H:29"

CONDITION Good; Wear consistent with age and use

LOCATION LIC-2nd Floor-WH2