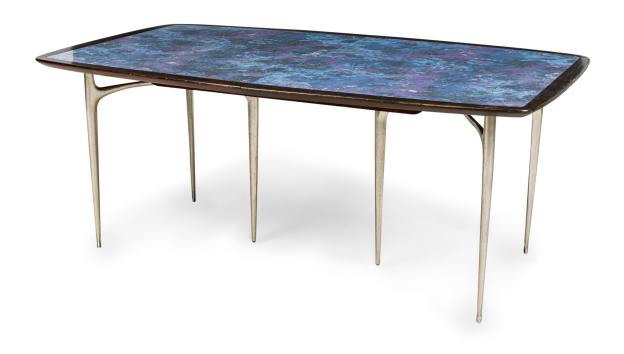

## Donald Deskey Mid-Century American Modern Blue Enamel and Stainless Steel Dining Table

Mid-Century American Modern extension dining table with a blue marbled enamel top with a black edge resting on two burnished aluminum tripod form bases in a sculptural and minimalist form, tapering toward the center and leg bottoms. (2 leaves @ 18"; 108" with leaves ) (DONALD DESKEY)