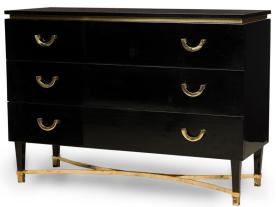

## Pair of Mid-Century Continental Ebonized Wood & Bronze Mounted Dressers (Manner of Gucci)

2 Mid-Century Continental black lacquered rectangular wood dressers featuring a waisted top with bronze banding, 3 pullout drawers with 2 columns of bronze demilune pulls, resting on 4 tapered legs with bronze sabots, anchored by a concave bronze X-stretcher. (PRICED EACH)

DIMENSIONS W:47.5"D:17.75"H:33.75"

CONDITION Good; Wear consistent with age and use

LOCATION LIC