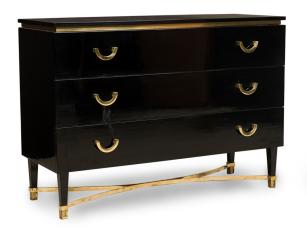

## Pair of Mid-Century Continental Ebonized Wood & Bronze Mounted Dressers (Manner of Gucci)

2 Mid-Century Continental black lacquered rectangular wood dressers featuring a waisted top with bronze banding, 3 pullout drawers with 2 columns of bronze demilune pulls, resting on 4 tapered legs with bronze sabots, anchored by a concave bronze X-stretcher. (PRICED EACH)

DIMENSIONS W:47.5"D:17.75"H:33.75"

CONDITION Good; Wear consistent with age and use

LOCATION LIC