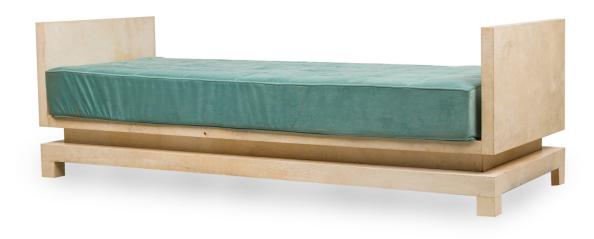

## Mid-Century American Parchment and Teal Upholstered Daybed, Manner of Samuel Marx

Mid-Century American parchment covered rectangular daybed in a modern geometric style on a raised platform with an upholstered, tufted seat cushion in a light turquoise fabric, resting on 4 block legs. (In the manner of SAMUEL MARX) (Companion pieces: NWL6935)

DIMENSIONS W:78.5"D:29.5"H:25.25"

CONDITION Good; Wear consistent with age and use

LOCATION 61st Street