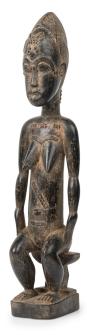

## African Ivory Coast 20th Century Carved Wood Baule Seated Female "Spirit Spouse"

African lvory Coast 20th Century Baule carved wood "Spirit Spouse" seated female figure ("Blolo Bla") with incised hair, symmetric face, hands at her sides, featuring crosshatched scarification mark tattoos signifying high status in society and incised braided hair. (Similar piece: NWL6873)

DIMENSIONS W:5"D:4.25"H:20"

CONDITION Good; Wear consistent with age and use

LOCATION LIC-2nd Floor