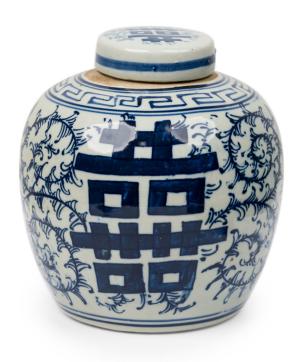

## Pair of Chinese Blue & White Porcelain Covered Jars with Floral Decoration & Calligraphy

2 Chinese blue & white porcelain ovoid jars with calligraphic characters on the lids plus a double border, the bodies identically painted with a keyfret border surrounding the mouth, a foliate pattern beneath with 2 opposing sides displaying an enlarged version of the calligraphy, ending in a double border at bottom. (PRICED EACH)

DIMENSIONS W:6"D:6"H:6.75"

CONDITION Good; Wear consistent with age and use

LOCATION LIC-2nd Floor