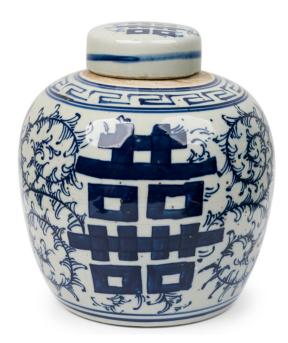

## Pair of Chinese Blue & White Porcelain Covered Jars with Floral Decoration & Calligraphy

2 Chinese blue & white porcelain ovoid jars with calligraphic characters on the lids plus a double border, the bodies identically painted with a keyfret border surrounding the mouth, a foliate pattern beneath with 2 opposing sides displaying an enlarged version of the calligraphy, ending in a double border at bottom. (PRICED EACH)

DIMENSIONS W:6"D:6"H:6.75"

CONDITION Good; Wear consistent with age and use

LOCATION LIC-2nd Floor