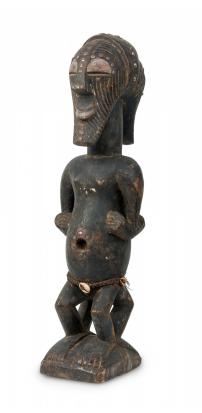

## African D.R. Congo 20th Century Carved Wood Songye 2-Headed Janus Figure

African Democratic Republic of the Congo 20th Century carved wood Songye 2-headed Janus guardian figure (Kabeja) represents the ancestor couple of a tribe. One head is female, the other male, with incised faces, inlaid circular metal studs, rope belt with attached cowrie shells, standing with bent knees on a convex rectangular base.

DIMENSIONS W:6.25"D:7.5"H:23.25"

CONDITION Good; Minor losses

LOCATION LIC-2nd Floor