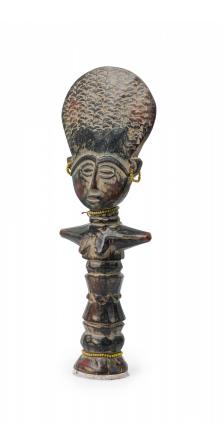

## African Ghana Contemporary Carved Wood Ashanti Fertility Doll

African Ghana Contemporary carved wood Ashanti fertility doll in a minimalist style features a flattened ovoid head, incised hair texture, shallow relief brow and facial features, tapered arms, cylindrical body with decorative bands plus beaded earnings and foot bracelet wrapped around the bottom.

DIMENSIONS W:5"D:2.25"H:13.5"

CONDITION Good; Wear consistent with age and use

LOCATION LIC-2nd Floor